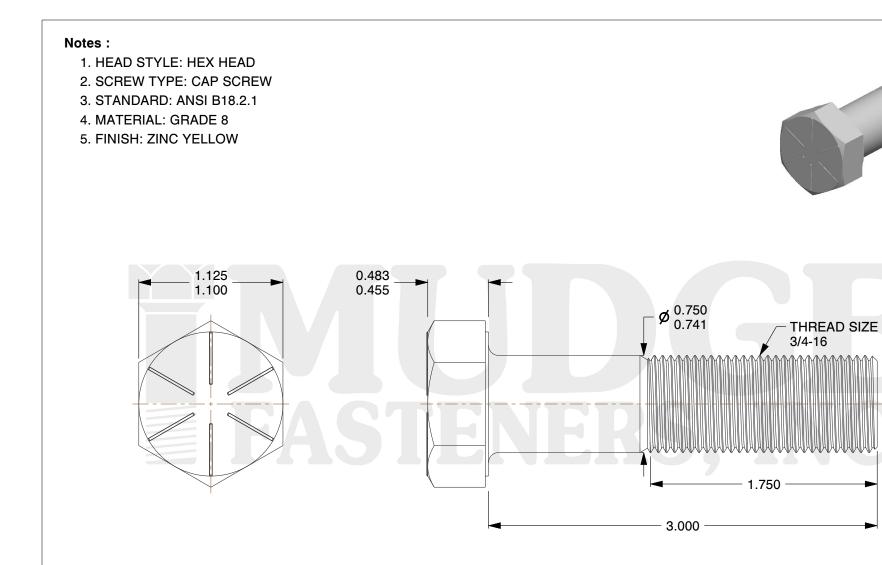

| FASTENERS, INC.          | This file and any associated information and specifications are<br>provided for reference and evaluation purposes only and are<br>subject to change without notice. Mudge Fasteners makes no<br>representations, warranties, or guarantees as to the<br>appropriateness, accuracy, completeness, or suitability for any<br>purpose of the file, information, or specification. You are<br>solely responsible for the use of the file, information, and<br>specifications. | This drawing is the property of<br>Mudge Fasteners. It contains<br>confidential proprietary<br>information that is Mudge<br>Fasteners property. Do not<br>disclose to or duplicate for<br>others except as authorized by<br>Mudge Fasteners. | COMPONENT<br>DESCRIPTION | 3/4-16X3 HEX CAP GR.8<br>ZINC YELLOW | UNIT<br>INCH    |
|--------------------------|---------------------------------------------------------------------------------------------------------------------------------------------------------------------------------------------------------------------------------------------------------------------------------------------------------------------------------------------------------------------------------------------------------------------------------------------------------------------------|----------------------------------------------------------------------------------------------------------------------------------------------------------------------------------------------------------------------------------------------|--------------------------|--------------------------------------|-----------------|
|                          |                                                                                                                                                                                                                                                                                                                                                                                                                                                                           |                                                                                                                                                                                                                                              |                          |                                      | SHEET<br>1 of 1 |
|                          |                                                                                                                                                                                                                                                                                                                                                                                                                                                                           |                                                                                                                                                                                                                                              | PART NUMBER              | 221075F0300Z2                        | SCALE           |
| & www.mudgefasteners.com |                                                                                                                                                                                                                                                                                                                                                                                                                                                                           |                                                                                                                                                                                                                                              | MATERIAL                 | GRADE 8                              | 1.350           |