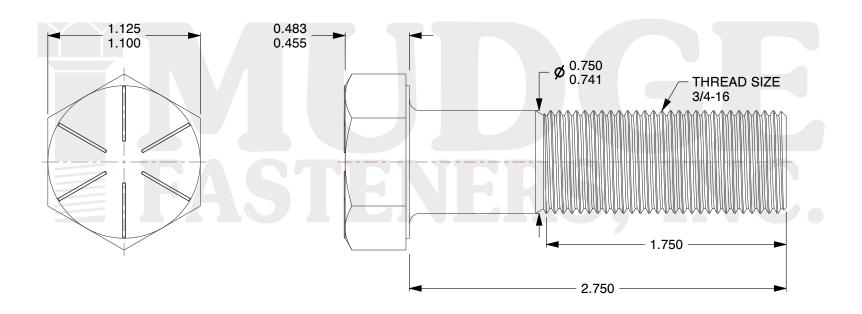

## Notes:

HEAD STYLE: HEX HEAD
SCREW TYPE: CAP SCREW
STANDARD: ANSI B18.2.1
MATERIAL: GRADE 8

5. FINISH: ZINC YELLOW

@ www.mudgefasteners.com

This file and any associated information and specifications are provided for reference and evaluation purposes only and are subject to change without notice. Mudge Fasteners makes no representations, warranties, or guarantees as to the appropriateness, accuracy, completeness, or suitability for any purpose of the file, information, or specification. You are solely responsible for the use of the file, information, and specifications.

|                          |                                          | UNIT   |
|--------------------------|------------------------------------------|--------|
| COMPONENT<br>DESCRIPTION | 3/4-16X2-3/4 HEX CAP GR.8<br>ZINC YELLOW | INCH   |
|                          |                                          | SHEET  |
|                          |                                          | 1 of 1 |
| PART NUMBER              | 221075F0275Z2                            | SCALE  |
| MATERIAL                 | GRADE 8                                  | 1.427  |