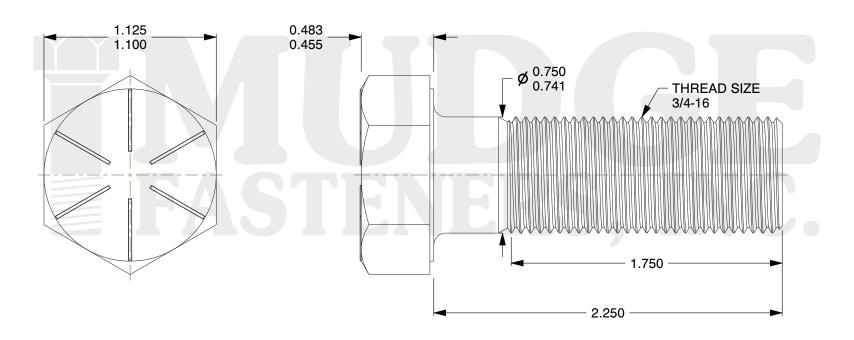

## Notes:

1. HEAD STYLE: HEX HEAD
2. SCREW TYPE: CAP SCREW
3. STANDARD: ANSI B18.2.1

4. MATERIAL: GRADE 8
5. FINISH: ZINC YELLOW

@www.mudgefasteners.com

This file and any associated information and specifications are provided for reference and evaluation purposes only and are subject to change without notice. Mudge Fasteners makes no representations, warranties, or guarantees as to the appropriateness, accuracy, completeness, or suitability for any purpose of the file, information, or specification. You are solely responsible for the use of the file, information, and specifications.

|                          |                                          | UNIT   |
|--------------------------|------------------------------------------|--------|
| COMPONENT<br>DESCRIPTION | 3/4-16X2-1/4 HEX CAP GR.8<br>ZINC YELLOW | INCH   |
|                          |                                          | SHEET  |
|                          |                                          | 1 of 1 |
| PART NUMBER              | 221075F0225Z2                            | SCALE  |
| MATERIAL                 | GRADE 8                                  | 1.613  |