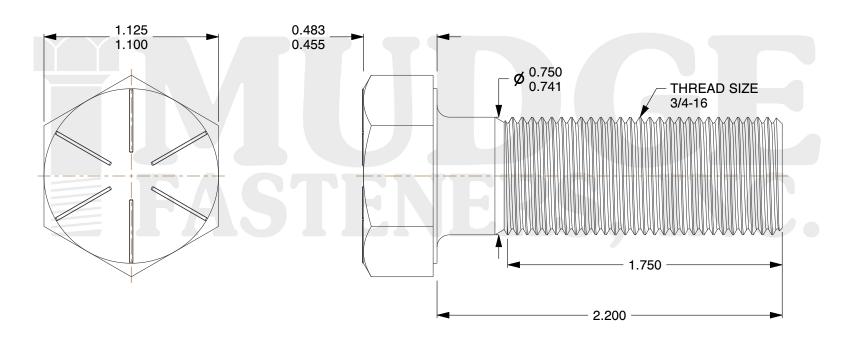

## Notes:

1. HEAD STYLE: HEX HEAD
2. SCREW TYPE: CAP SCREW
3. STANDARD: ANSI B18.2.1

4. MATERIAL: GRADE 8

5. FINISH: PLAIN

@www.mudgefasteners.com

This file and any associated information and specifications are provided for reference and evaluation purposes only and are subject to change without notice. Mudge Fasteners makes no representations, warranties, or guarantees as to the appropriateness, accuracy, completeness, or suitability for any purpose of the file, information, or specification. You are solely responsible for the use of the file, information, and specifications.

| COMPONENT<br>DESCRIPTION | 3/4-16X2.20 HEX CAP GR.8<br>PLAIN (3-1/2 BOLT CUT TO 2.2) | UNIT   |
|--------------------------|-----------------------------------------------------------|--------|
|                          |                                                           | INCH   |
|                          |                                                           | SHEET  |
|                          |                                                           | 1 of 1 |
| PART NUMBER              | 221075F0220STPN                                           | SCALE  |
| MATERIAL                 | GRADE 8                                                   | 1.634  |