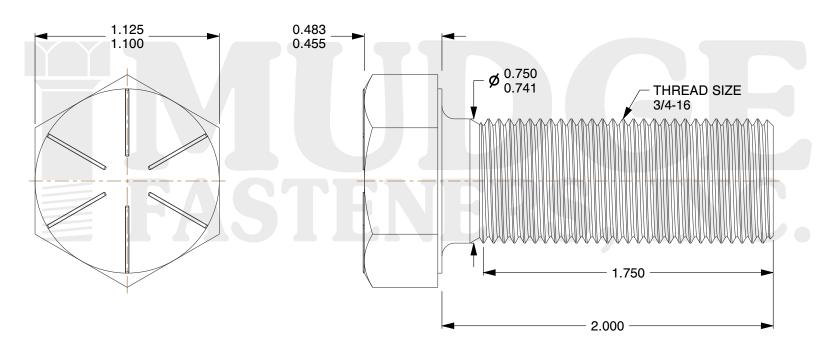

## Notes:

HEAD STYLE: HEX HEAD
 SCREW TYPE: CAP SCREW
 STANDARD: ANSI B18.2.1

4. MATERIAL: GRADE 8
5. FINISH: ZINC YELLOW

g www.mudgefasteners.com

This file and any associated information and specifications are provided for reference and evaluation purposes only and are subject to change without notice. Mudge Fasteners makes no representations, warranties, or guarantees as to the appropriateness, accuracy, completeness, or suitability for any purpose of the file, information, or specification. You are solely responsible for the use of the file, information, and specifications.

|                          |                                      | UNIT   |
|--------------------------|--------------------------------------|--------|
| COMPONENT<br>DESCRIPTION | 3/4-16X2 HEX CAP GR.8<br>ZINC YELLOW | INCH   |
|                          |                                      | SHEET  |
|                          |                                      | 1 of 1 |
| PART NUMBER              | 221075F0200Z2                        | SCALE  |
| MATERIAL                 | GRADE 8                              | 1.725  |