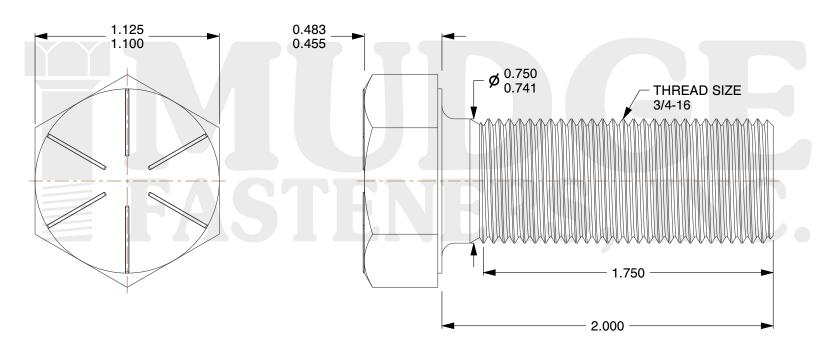

## Notes:

1. HEAD STYLE: HEX HEAD
2. SCREW TYPE: CAP SCREW
3. STANDARD: ANSI B18.2.1

4. MATERIAL: GRADE 8

5. FINISH: PLAIN

@ www.mudgefasteners.com

This file and any associated information and specifications are provided for reference and evaluation purposes only and are subject to change without notice. Mudge Fasteners makes no representations, warranties, or guarantees as to the appropriateness, accuracy, completeness, or suitability for any purpose of the file, information, or specification. You are solely responsible for the use of the file, information, and specifications.

|                          |                                | UNIT   |
|--------------------------|--------------------------------|--------|
| COMPONENT<br>DESCRIPTION | 3/4-16X2 HEX CAP GR.8<br>PLAIN | INCH   |
|                          |                                | SHEET  |
|                          |                                | 1 of 1 |
| PART NUMBER              | 221075F0200PN                  | SCALE  |
| MATERIAL                 | GRADE 8                        | 1.725  |