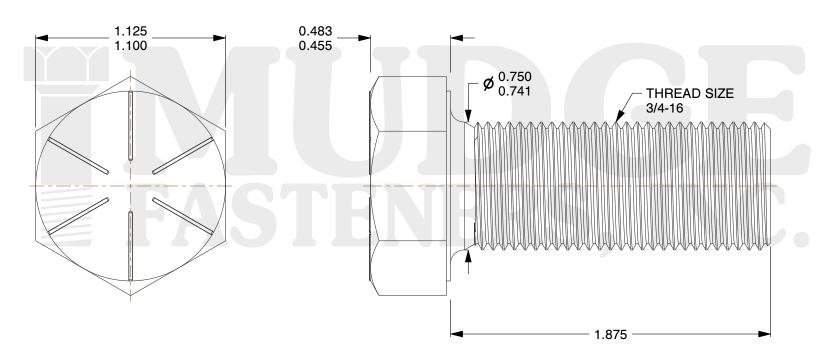

## Notes:

HEAD STYLE: HEX HEAD
SCREW TYPE: CAP SCREW
STANDARD: ANSI B18.2.1
MATERIAL: GRADE 8

5. FINISH: PLATED

@www.mudgefasteners.com

This file and any associated information and specifications are provided for reference and evaluation purposes only and are subject to change without notice. Mudge Fasteners makes no representations, warranties, or guarantees as to the appropriateness, accuracy, completeness, or suitability for any purpose of the file, information, or specification. You are solely responsible for the use of the file, information, and specifications.

|                          |                                          | UNIT   |
|--------------------------|------------------------------------------|--------|
| COMPONENT<br>DESCRIPTION | 3/4-16X1-7/8 HEX CAP GR. 8<br>PLN 5/8 TL | INCH   |
|                          |                                          | SHEET  |
|                          |                                          | 1 of 1 |
| PART NUMBER              | 221075F0187PNST                          | SCALE  |
| MATERIAL                 | GRADE 8                                  | 1.778  |