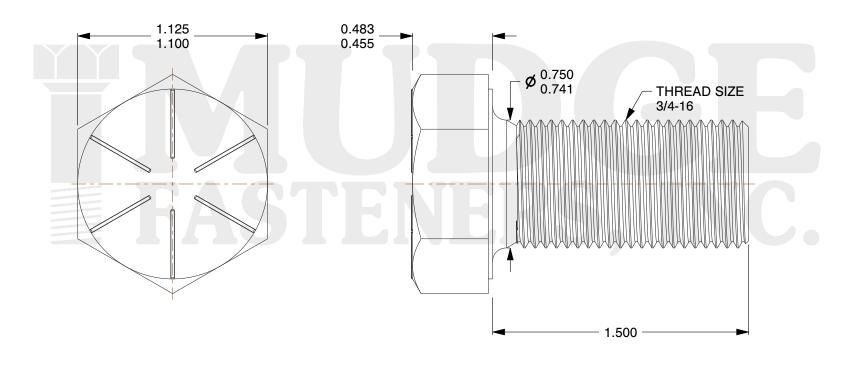

## Notes:

HEAD STYLE: HEX HEAD
SCREW TYPE: CAP SCREW
STANDARD: ANSI B18.2.1
MATERIAL: GRADE 8

5. FINISH: ZINC YELLOW

@ www.mudgefasteners.com

This file and any associated information and specifications are provided for reference and evaluation purposes only and are subject to change without notice. Mudge Fasteners makes no representations, warranties, or guarantees as to the appropriateness, accuracy, completeness, or suitability for any purpose of the file, information, or specification. You are solely responsible for the use of the file, information, and specifications.

|                          |                                          | UNIT   |
|--------------------------|------------------------------------------|--------|
| COMPONENT<br>DESCRIPTION | 3/4-16X1-1/2 HEX CAP GR.8<br>ZINC YELLOW | INCH   |
|                          |                                          | SHEET  |
|                          |                                          | 1 of 1 |
| PART NUMBER              | 221075F0150Z2                            | SCALE  |
| MATERIAL                 | GRADE 8                                  | 1.778  |