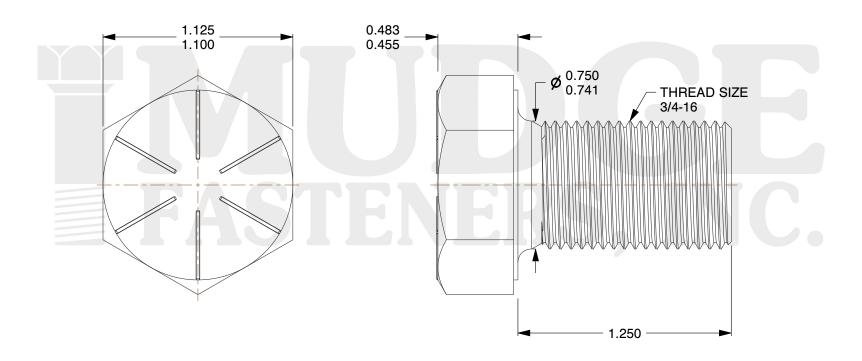

## Notes:

HEAD STYLE: HEX HEAD
SCREW TYPE: CAP SCREW
STANDARD: ANSI B18.2.1
MATERIAL: GRADE 8

5. FINISH: ZINC YELLOW

@www.mudgefasteners.com

This file and any associated information and specifications are provided for reference and evaluation purposes only and are subject to change without notice. Mudge Fasteners makes no representations, warranties, or guarantees as to the appropriateness, accuracy, completeness, or suitability for any purpose of the file, information, or specification. You are solely responsible for the use of the file, information, and specifications.

|                          |                                          | UNIT   |
|--------------------------|------------------------------------------|--------|
| COMPONENT<br>DESCRIPTION | 3/4-16X1-1/4 HEX CAP GR.8<br>ZINC YELLOW | INCH   |
|                          |                                          | SHEET  |
|                          |                                          | 1 of 1 |
| PART NUMBER              | 221075F0125Z2                            | SCALE  |
| MATERIAL                 | GRADE 8                                  | 1.778  |