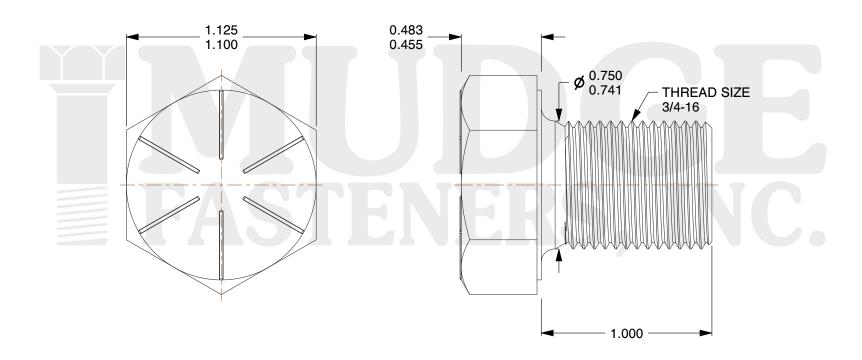

## Notes:

HEAD STYLE: HEX HEAD
SCREW TYPE: CAP SCREW
STANDARD: ANSI B18.2.1
MATERIAL: GRADE 8

5. FINISH: ZINC YELLOW

@www.mudgefasteners.com

This file and any associated information and specifications are provided for reference and evaluation purposes only and are subject to change without notice. Mudge Fasteners makes no representations, warranties, or guarantees as to the appropriateness, accuracy, completeness, or suitability for any purpose of the file, information, or specification. You are solely responsible for the use of the file, information, and specifications.

|                          |                                      | UNIT   |
|--------------------------|--------------------------------------|--------|
| COMPONENT<br>DESCRIPTION | 3/4-16X1 HEX CAP GR.8<br>ZINC YELLOW | INCH   |
|                          |                                      | SHEET  |
|                          |                                      | 1 of 1 |
| PART NUMBER              | 221075F0100Z2                        | SCALE  |
| MATERIAL                 | GRADE 8                              | 1.778  |