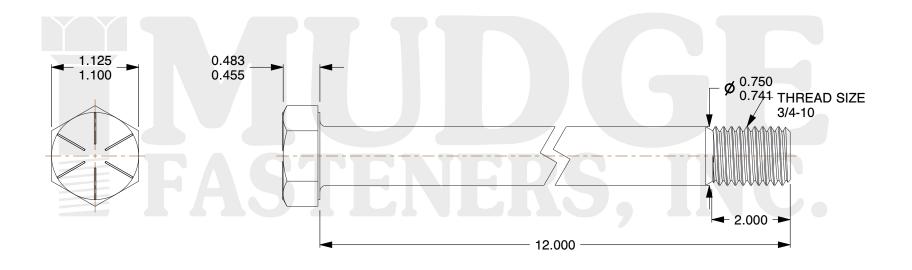

## Notes:

1. HEAD STYLE: HEX HEAD
2. SCREW TYPE: CAP SCREW
3. STANDARD: ANSI B18.2.1

4. MATERIAL: GRADE 8
5. FINISH: ZINC YELLOW

@www.mudgefasteners.com

This file and any associated information and specifications are provided for reference and evaluation purposes only and are subject to change without notice. Mudge Fasteners makes no representations, warranties, or guarantees as to the appropriateness, accuracy, completeness, or suitability for any purpose of the file, information, or specification. You are solely responsible for the use of the file, information, and specifications.

|                          |                                       | UNIT   |
|--------------------------|---------------------------------------|--------|
| COMPONENT<br>DESCRIPTION | 3/4-10X12 HEX CAP GR.8<br>ZINC YELLOW | INCH   |
|                          |                                       | SHEET  |
|                          |                                       | 1 of 1 |
| PART NUMBER              | 221075C1200Z2                         | SCALE  |
| MATERIAL                 | GRADE 8                               | 0.816  |