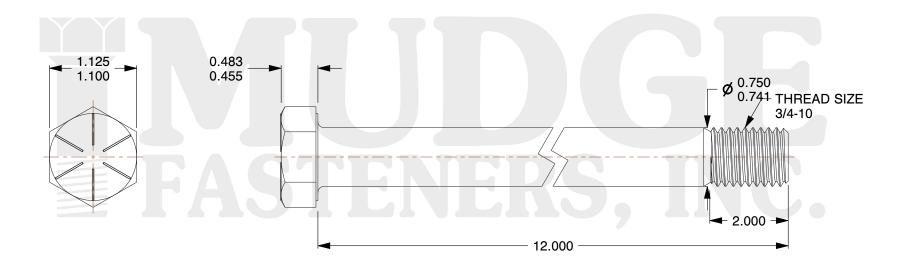

## Notes:

1. HEAD STYLE: HEX HEAD 2. SCREW TYPE: CAP SCREW

3. STANDARD: ANSI B18.2.1

4. MATERIAL: GRADE 8

5. FINISH: PLAIN

@ www.mudgefasteners.com

This file and any associated information and specifications are provided for reference and evaluation purposes only and are subject to change without notice. Mudge Fasteners makes no representations, warranties, or guarantees as to the appropriateness, accuracy, completeness, or suitability for any purpose of the file, information, or specification. You are solely responsible for the use of the file, information, and specifications.

|                          |                                 | UNIT   |
|--------------------------|---------------------------------|--------|
| COMPONENT<br>DESCRIPTION | 3/4-10X12 HEX CAP GR.8<br>PLAIN | INCH   |
|                          |                                 | SHEET  |
|                          |                                 | 1 of 1 |
| PART NUMBER              | 221075C1200PN                   | SCALE  |
| MATERIAL                 | GRADE 8                         | 0.816  |