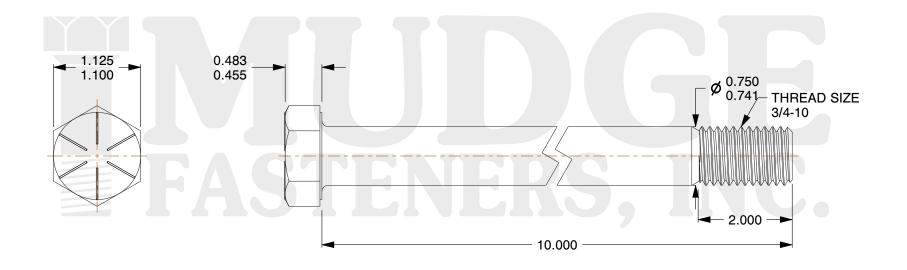

## Notes:

1. HEAD STYLE: HEX HEAD 2. SCREW TYPE: CAP SCREW

3. STANDARD: ANSI B18.2.1

4. MATERIAL: GRADE 8

5. FINISH: PLAIN

subject to change without notice. Mudge Fasteners makes no representations, warranties, or guarantees as to the appropriateness, accuracy, completeness, or suitability for any purpose of the file, information, or specification. You are solely responsible for the use of the file, information, and specifications.

|                          |                                 | UNIT   |
|--------------------------|---------------------------------|--------|
| COMPONENT<br>DESCRIPTION | 3/4-10X10 HEX CAP GR.8<br>PLAIN | INCH   |
|                          |                                 | SHEET  |
|                          |                                 | 1 of 1 |
| PART NUMBER              | 221075C1000PN                   | SCALE  |
| MATERIAL                 | GRADE 8                         | 0.816  |