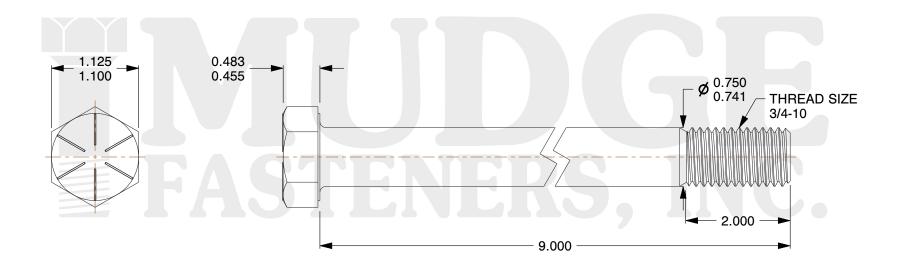

## Notes:

1. HEAD STYLE: HEX HEAD 2. SCREW TYPE: CAP SCREW 3. STANDARD: ANSI B18.2.1

4. MATERIAL: GRADE 8
5. FINISH: ZINC YELLOW

@www.mudgefasteners.com

This file and any associated information and specifications are provided for reference and evaluation purposes only and are subject to change without notice. Mudge Fasteners makes no representations, warranties, or guarantees as to the appropriateness, accuracy, completeness, or suitability for any purpose of the file, information, or specification. You are solely responsible for the use of the file, information, and specifications.

|                          |                                      | UNIT   |
|--------------------------|--------------------------------------|--------|
| COMPONENT<br>DESCRIPTION | 3/4-10X9 HEX CAP GR.8<br>ZINC YELLOW | INCH   |
|                          |                                      | SHEET  |
|                          |                                      | 1 of 1 |
| PART NUMBER              | 221075C0900Z2                        | SCALE  |
| MATERIAL                 | GRADE 8                              | 0.816  |