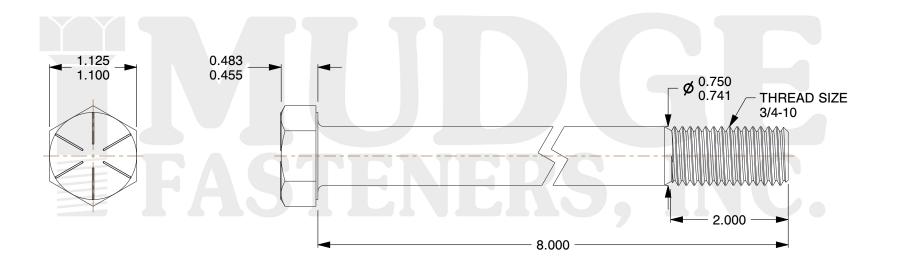

## Notes:

1. HEAD STYLE: HEX HEAD
2. SCREW TYPE: CAP SCREW
3. STANDARD: ANSI B18.2.1

4. MATERIAL: GRADE 85. FINISH: ZINC YELLOW

This file and any associated information and specifications are provided for reference and evaluation purposes only and are subject to change without notice. Mudge Fasteners makes no representations, warranties, or guarantees as to the appropriateness, accuracy, completeness, or suitability for any purpose of the file, information, or specification. You are solely responsible for the use of the file, information, and specifications.

|                          |                                      | UNIT   |
|--------------------------|--------------------------------------|--------|
| COMPONENT<br>DESCRIPTION | 3/4-10X8 HEX CAP GR.8<br>ZINC YELLOW | INCH   |
|                          |                                      | SHEET  |
|                          |                                      | 1 of 1 |
| PART NUMBER              | 221075C0800Z2                        | SCALE  |
| MATERIAL                 | GRADE 8                              | 0.816  |