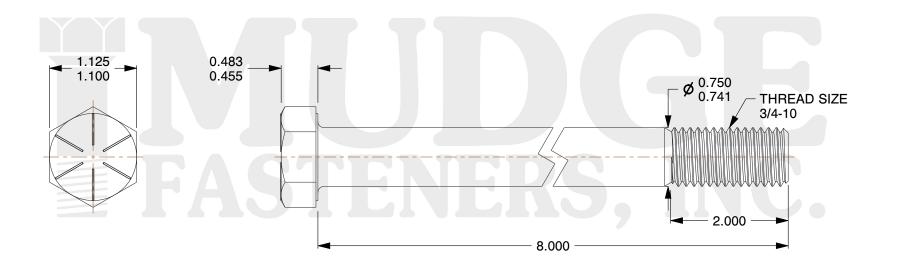

## Notes:

1. HEAD STYLE: HEX HEAD 2. SCREW TYPE: CAP SCREW

3. STANDARD: ANSI B18.2.1

4. MATERIAL: GRADE 8

5. FINISH: PLAIN

g www.mudgefasteners.com

This file and any associated information and specifications are provided for reference and evaluation purposes only and are subject to change without notice. Mudge Fasteners makes no representations, warranties, or guarantees as to the appropriateness, accuracy, completeness, or suitability for any purpose of the file, information, or specification. You are solely responsible for the use of the file, information, and specifications.

|                          |                                | UNIT   |
|--------------------------|--------------------------------|--------|
| COMPONENT<br>DESCRIPTION | 3/4-10X8 HEX CAP GR.8<br>PLAIN | INCH   |
|                          |                                | SHEET  |
|                          |                                | 1 of 1 |
| PART NUMBER              | 221075C0800PN                  | SCALE  |
| MATERIAL                 | GRADE 8                        | 0.816  |