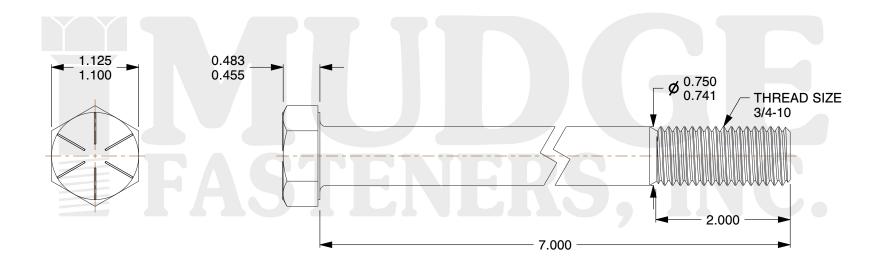

## Notes:

HEAD STYLE: HEX HEAD
 SCREW TYPE: CAP SCREW
 STANDARD: ANSI B18.2.1

4. MATERIAL: GRADE 8
5. FINISH: ZINC YELLOW

@www.mudgefasteners.com

This file and any associated information and specifications are provided for reference and evaluation purposes only and are subject to change without notice. Mudge Fasteners makes no representations, warranties, or guarantees as to the appropriateness, accuracy, completeness, or suitability for any purpose of the file, information, or specification. You are solely responsible for the use of the file, information, and specifications.

|                          |                                      | UNIT   |
|--------------------------|--------------------------------------|--------|
| COMPONENT<br>DESCRIPTION | 3/4-10X7 HEX CAP GR.8<br>ZINC YELLOW | INCH   |
|                          |                                      | SHEET  |
|                          |                                      | 1 of 1 |
| PART NUMBER              | 221075C0700Z2                        | SCALE  |
| MATERIAL                 | GRADE 8                              | 0.816  |