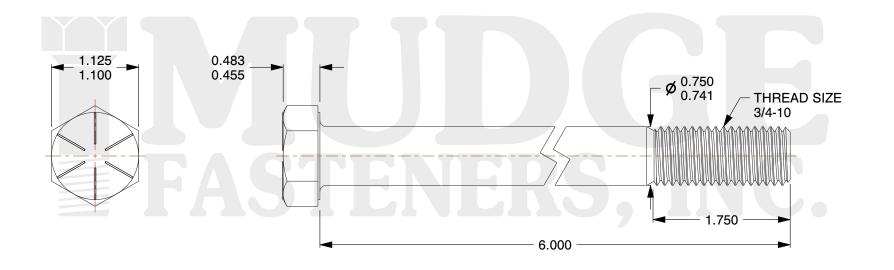

## Notes:

1. HEAD STYLE: HEX HEAD 2. SCREW TYPE: CAP SCREW 3. STANDARD: ANSI B18.2.1

4. MATERIAL: GRADE 85. FINISH: ZINC YELLOW

@ www.mudgefasteners.com

This file and any associated information and specifications are provided for reference and evaluation purposes only and are subject to change without notice. Mudge Fasteners makes no representations, warranties, or guarantees as to the appropriateness, accuracy, completeness, or suitability for any purpose of the file, information, or specification. You are solely responsible for the use of the file, information, and specifications.

| COMPONENT<br>DESCRIPTION | 3/4-10X6 HEX CAP GR.8<br>ZINC YELLOW | UNIT   |
|--------------------------|--------------------------------------|--------|
|                          |                                      | INCH   |
|                          |                                      | SHEET  |
|                          |                                      | 1 of 1 |
| PART NUMBER              | 221075C0600Z2                        | SCALE  |
| MATERIAL                 | GRADE 8                              | 0.816  |