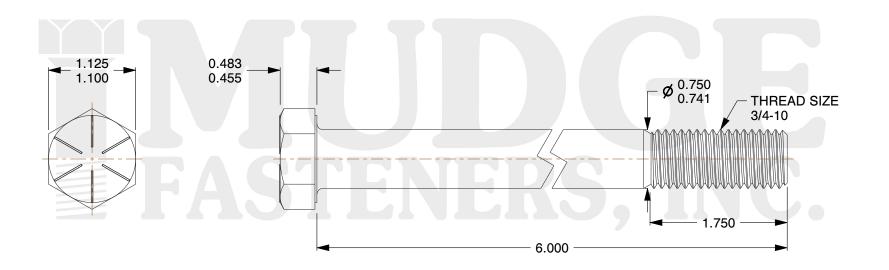

## Notes:

1. HEAD STYLE: HEX HEAD 2. SCREW TYPE: CAP SCREW

3. STANDARD: ANSI B18.2.1 4. MATERIAL: GRADE 8

5. FINISH: PLAIN

@ www.mudgefasteners.com

This file and any associated information and specifications are provided for reference and evaluation purposes only and are subject to change without notice. Mudge Fasteners makes no representations, warranties, or guarantees as to the appropriateness, accuracy, completeness, or suitability for any purpose of the file, information, or specification. You are solely responsible for the use of the file, information, and specifications.

|                          |                                | UNIT   |
|--------------------------|--------------------------------|--------|
| COMPONENT<br>DESCRIPTION | 3/4-10X6 HEX CAP GR.8<br>PLAIN | INCH   |
|                          |                                | SHEET  |
|                          |                                | 1 of 1 |
| PART NUMBER              | 221075C0600PN                  | SCALE  |
| MATERIAL                 | GRADE 8                        | 0.816  |