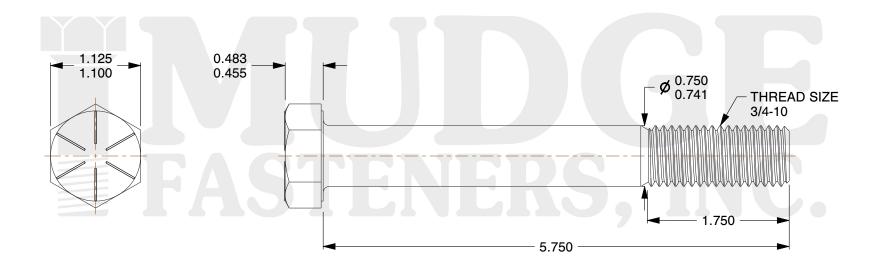

## Notes:

HEAD STYLE: HEX HEAD
 SCREW TYPE: CAP SCREW
 STANDARD: ANSI B18.2.1

4. MATERIAL: GRADE 8
5. FINISH: ZINC YELLOW

g www.mudgefasteners.com

This file and any associated information and specifications are provided for reference and evaluation purposes only and are subject to change without notice. Mudge Fasteners makes no representations, warranties, or guarantees as to the appropriateness, accuracy, completeness, or suitability for any purpose of the file, information, or specification. You are solely responsible for the use of the file, information, and specifications.

|                          |                                          | UNIT   |
|--------------------------|------------------------------------------|--------|
| COMPONENT<br>DESCRIPTION | 3/4-10X5-3/4 HEX CAP GR.8<br>ZINC YELLOW | INCH   |
|                          |                                          | SHEET  |
|                          |                                          | 1 of 1 |
| PART NUMBER              | 221075C0575Z2                            | SCALE  |
| MATERIAL                 | GRADE 8                                  | 0.844  |