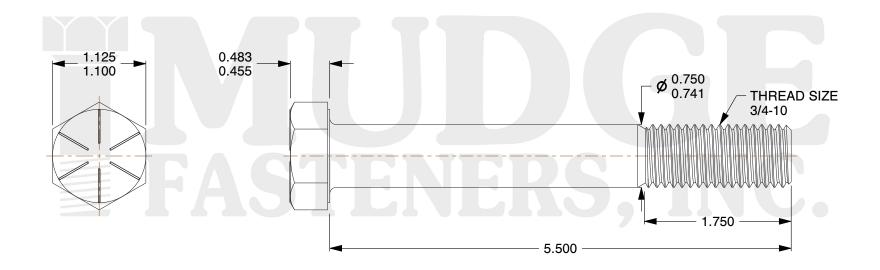

## Notes:

HEAD STYLE: HEX HEAD
 SCREW TYPE: CAP SCREW
 STANDARD: ANSI B18.2.1

4. MATERIAL: GRADE 8
5. FINISH: ZINC YELLOW

@www.mudgefasteners.com

This file and any associated information and specifications are provided for reference and evaluation purposes only and are subject to change without notice. Mudge Fasteners makes no representations, warranties, or guarantees as to the appropriateness, accuracy, completeness, or suitability for any purpose of the file, information, or specification. You are solely responsible for the use of the file, information, and specifications.

|                          |                                          | UNIT   |
|--------------------------|------------------------------------------|--------|
| COMPONENT<br>DESCRIPTION | 3/4-10X5-1/2 HEX CAP GR.8<br>ZINC YELLOW | INCH   |
|                          |                                          | SHEET  |
|                          |                                          | 1 of 1 |
| PART NUMBER              | 221075C0550Z2                            | SCALE  |
| MATERIAL                 | GRADE 8                                  | 0.874  |