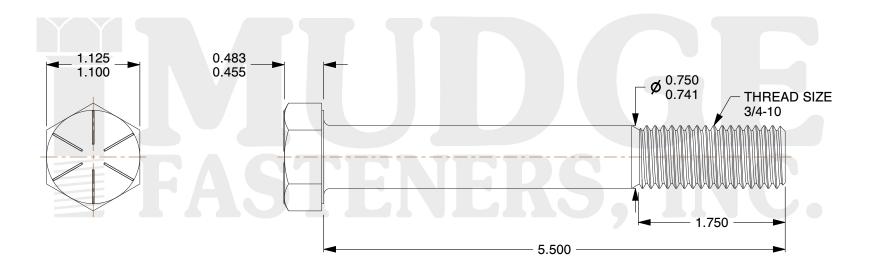

## Notes:

1. HEAD STYLE: HEX HEAD
2. SCREW TYPE: CAP SCREW

3. STANDARD: ANSI B18.2.1 4. MATERIAL: GRADE 8

5. FINISH: PLAIN

@www.mudgefasteners.com

This file and any associated information and specifications are provided for reference and evaluation purposes only and are subject to change without notice. Mudge Fasteners makes no representations, warranties, or guarantees as to the appropriateness, accuracy, completeness, or suitability for any purpose of the file, information, or specification. You are solely responsible for the use of the file, information, and specifications.

|                          |                                    | UNIT   |
|--------------------------|------------------------------------|--------|
| COMPONENT<br>DESCRIPTION | 3/4-10X5-1/2 HEX CAP GR.8<br>PLAIN | INCH   |
|                          |                                    | SHEET  |
|                          |                                    | 1 of 1 |
| PART NUMBER              | 221075C0550PN                      | SCALE  |
| MATERIAL                 | GRADE 8                            | 0.874  |