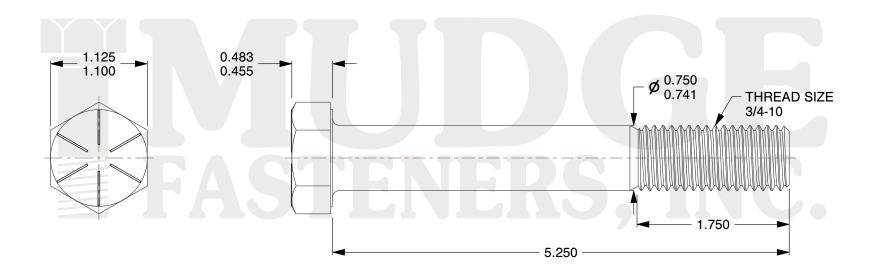

## Notes:

HEAD STYLE: HEX HEAD
 SCREW TYPE: CAP SCREW
 STANDARD: ANSI B18.2.1

4. MATERIAL: GRADE 8
5. FINISH: ZINC YELLOW

@www.mudgefasteners.com

This file and any associated information and specifications are provided for reference and evaluation purposes only and are subject to change without notice. Mudge Fasteners makes no representations, warranties, or guarantees as to the appropriateness, accuracy, completeness, or suitability for any purpose of the file, information, or specification. You are solely responsible for the use of the file, information, and specifications.

|                          |                                          | UNIT   |
|--------------------------|------------------------------------------|--------|
| COMPONENT<br>DESCRIPTION | 3/4-10X5-1/4 HEX CAP GR.8<br>ZINC YELLOW | INCH   |
|                          |                                          | SHEET  |
|                          |                                          | 1 of 1 |
| PART NUMBER              | 221075C0525Z2                            | SCALE  |
| MATERIAL                 | GRADE 8                                  | 0.906  |