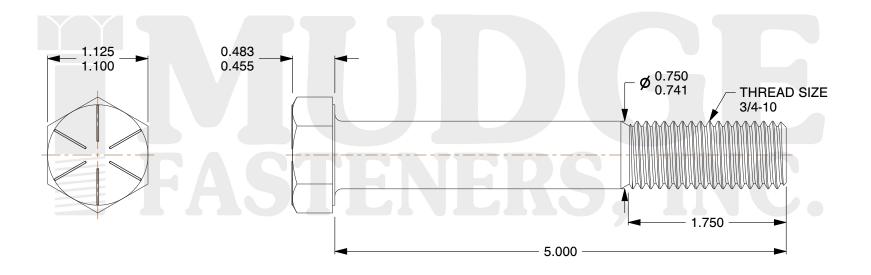

## Notes:

1. HEAD STYLE: HEX HEAD
2. SCREW TYPE: CAP SCREW
3. STANDARD: ANSI B18.2.1

4. MATERIAL: GRADE 8

5. FINISH: PLAIN

@www.mudgefasteners.com

This file and any associated information and specifications are provided for reference and evaluation purposes only and are subject to change without notice. Mudge Fasteners makes no representations, warranties, or guarantees as to the appropriateness, accuracy, completeness, or suitability for any purpose of the file, information, or specification. You are solely responsible for the use of the file, information, and specifications.

|                          |                                | UNIT   |
|--------------------------|--------------------------------|--------|
| COMPONENT<br>DESCRIPTION | 3/4-10X5 HEX CAP GR.8<br>PLAIN | INCH   |
|                          |                                | SHEET  |
|                          |                                | 1 of 1 |
| PART NUMBER              | 221075C0500PN                  | SCALE  |
| MATERIAL                 | GRADE 8                        | 0.940  |