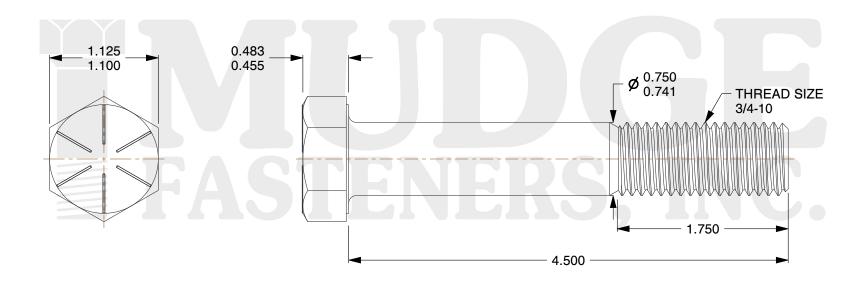

## Notes:

HEAD STYLE: HEX HEAD
SCREW TYPE: CAP SCREW
STANDARD: ANSI B18.2.1
MATERIAL: GRADE 8

5. FINISH: ZINC YELLOW

8 www.mudgefasteners.com

This file and any associated information and specifications are provided for reference and evaluation purposes only and are subject to change without notice. Mudge Fasteners makes no representations, warranties, or guarantees as to the appropriateness, accuracy, completeness, or suitability for any purpose of the file, information, or specification. You are solely responsible for the use of the file, information, and specifications.

|                          |                                                             | UNIT   |
|--------------------------|-------------------------------------------------------------|--------|
| COMPONENT<br>DESCRIPTION | 3/4-10X4-1/2 HEX CAP GR.8<br>3-5/8 SHOULDER ZC YELLOW BOLTS | INCH   |
|                          |                                                             | SHEET  |
|                          |                                                             | 1 of 1 |
| PART NUMBER              | 221075C0450STZ2                                             | SCALE  |
| MATERIAL                 | GRADE 8                                                     | 1.017  |