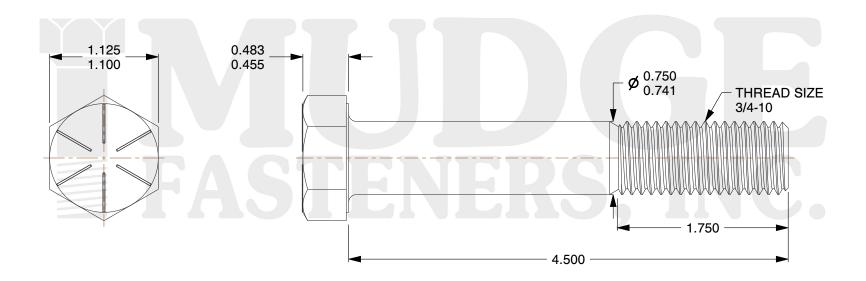

## Notes:

1. HEAD STYLE: HEX HEAD
2. SCREW TYPE: CAP SCREW
3. STANDARD: ANSI B18.2.1

4. MATERIAL: GRADE 8

5. FINISH: PLAIN

purpose o solely resp

This file and any associated information and specifications are provided for reference and evaluation purposes only and are subject to change without notice. Mudge Fasteners makes no representations, warranties, or guarantees as to the appropriateness, accuracy, completeness, or suitability for any purpose of the file, information, or specification. You are solely responsible for the use of the file, information, and specifications.

| COMPONENT<br>DESCRIPTION | 3/4-10X4-1/2 HEX CAP GR.8<br>3-5/8 SHOULDER PLAIN BOLTS | UNIT   |
|--------------------------|---------------------------------------------------------|--------|
|                          |                                                         | INCH   |
|                          |                                                         | SHEET  |
|                          |                                                         | 1 of 1 |
| PART NUMBER              | 221075C0450STPN                                         | SCALE  |
| MATERIAL                 | GRADE 8                                                 | 1.017  |