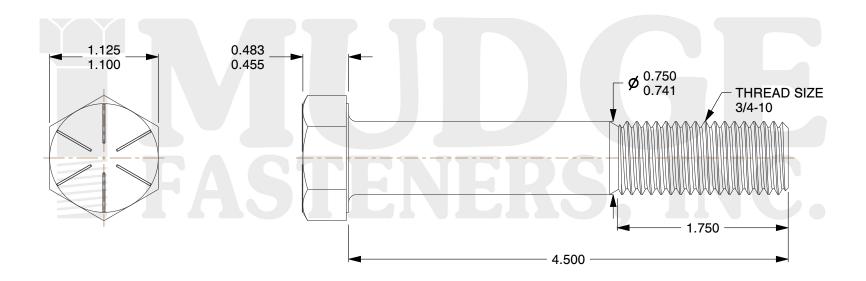

## Notes:

1. HEAD STYLE: HEX HEAD
2. SCREW TYPE: CAP SCREW
3. STANDARD: ANSI B18.2.1

4. MATERIAL: GRADE 8

5. FINISH: PLAIN

@ www.mudgefasteners.com

This file and any associated information and specifications are provided for reference and evaluation purposes only and are subject to change without notice. Mudge Fasteners makes no representations, warranties, or guarantees as to the appropriateness, accuracy, completeness, or suitability for any purpose of the file, information, or specification. You are solely responsible for the use of the file, information, and specifications.

|                          |                                    | UNIT   |
|--------------------------|------------------------------------|--------|
| COMPONENT<br>DESCRIPTION | 3/4-10X4-1/2 HEX CAP GR.8<br>PLAIN | INCH   |
|                          |                                    | SHEET  |
|                          |                                    | 1 of 1 |
| PART NUMBER              | 221075C0450PN                      | SCALE  |
| MATERIAL                 | GRADE 8                            | 1.017  |