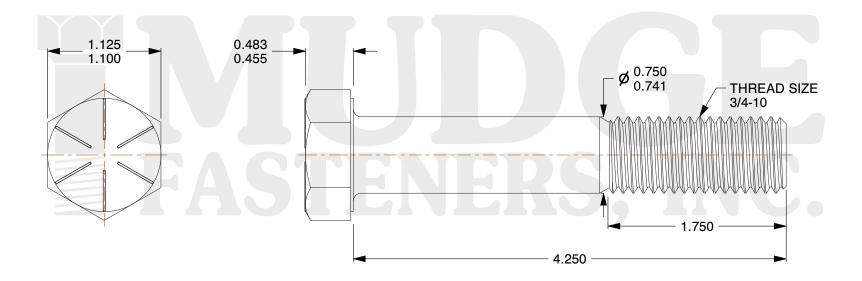

## Notes:

HEAD STYLE: HEX HEAD
SCREW TYPE: CAP SCREW
STANDARD: ANSI B18.2.1
MATERIAL: GRADE 8

5. FINISH: ZINC YELLOW

@ www.mudgefasteners.com

This file and any associated information and specifications are provided for reference and evaluation purposes only and are subject to change without notice. Mudge Fasteners makes no representations, warranties, or guarantees as to the appropriateness, accuracy, completeness, or suitability for any purpose of the file, information, or specification. You are solely responsible for the use of the file, information, and specifications.

|                          |                                          | UNIT   |
|--------------------------|------------------------------------------|--------|
| COMPONENT<br>DESCRIPTION | 3/4-10X4-1/4 HEX CAP GR.8<br>ZINC YELLOW | INCH   |
|                          |                                          | SHEET  |
|                          |                                          | 1 of 1 |
| PART NUMBER              | 221075C0425Z2                            | SCALE  |
| MATERIAL                 | GRADE 8                                  | 1.061  |