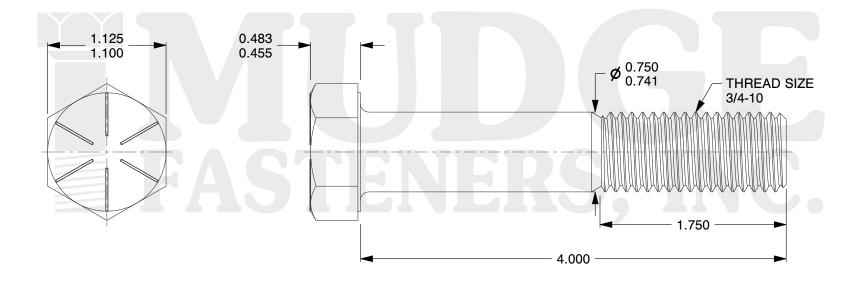

## Notes:

HEAD STYLE: HEX HEAD
SCREW TYPE: CAP SCREW
STANDARD: ANSI B18.2.1
MATERIAL: GRADE 8

5. FINISH: ZINC YELLOW

@www.mudgefasteners.com

This file and any associated information and specifications are provided for reference and evaluation purposes only and are subject to change without notice. Mudge Fasteners makes no representations, warranties, or guarantees as to the appropriateness, accuracy, completeness, or suitability for any purpose of the file, information, or specification. You are solely responsible for the use of the file, information, and specifications.

|                          |                                      | UNIT   |
|--------------------------|--------------------------------------|--------|
| COMPONENT<br>DESCRIPTION | 3/4-10X4 HEX CAP GR.8<br>ZINC YELLOW | INCH   |
|                          |                                      | SHEET  |
|                          |                                      | 1 of 1 |
| PART NUMBER              | 221075C0400Z2                        | SCALE  |
| MATERIAL                 | GRADE 8                              | 1.108  |