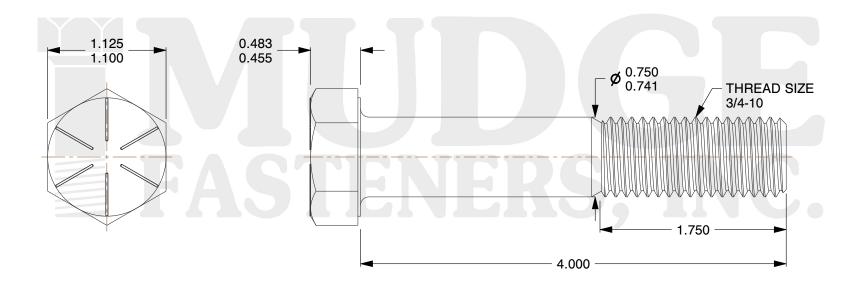

## Notes:

1. HEAD STYLE: HEX HEAD
2. SCREW TYPE: CAP SCREW
3. STANDARD: ANSI B18.2.1

4. MATERIAL: GRADE 8

5. FINISH: TRIVALENT BLACK ZINC

@ www.mudgefasteners.com

This file and any associated information and specifications are provided for reference and evaluation purposes only and are subject to change without notice. Mudge Fasteners makes no representations, warranties, or guarantees as to the appropriateness, accuracy, completeness, or suitability for any purpose of the file, information, or specification. You are solely responsible for the use of the file, information, and specifications.

| COMPONENT<br>DESCRIPTION | 3/4-10X4 HEX CAP GR.8<br>TRIVALENT BLACK ZINC | UNIT   |
|--------------------------|-----------------------------------------------|--------|
|                          |                                               | INCH   |
|                          |                                               | SHEET  |
|                          |                                               | 1 of 1 |
| PART NUMBER              | 221075C0400TZ4                                | SCALE  |
| MATERIAL                 | GRADE 8                                       | 1.108  |