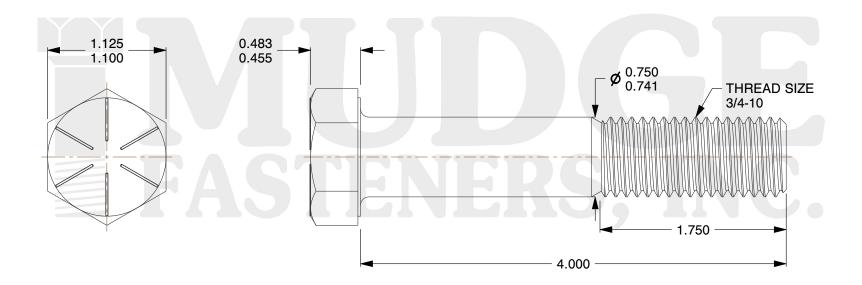

## Notes:

1. HEAD STYLE: HEX HEAD
2. SCREW TYPE: CAP SCREW
3. STANDARD: ANSI B18.2.1

4. MATERIAL: GRADE 8

5. FINISH: PLAIN

g www.mudgefasteners.com

This file and any associated information and specifications are provided for reference and evaluation purposes only and are subject to change without notice. Mudge Fasteners makes no representations, warranties, or guarantees as to the appropriateness, accuracy, completeness, or suitability for any purpose of the file, information, or specification. You are solely responsible for the use of the file, information, and specifications.

|                          |                                | UNIT   |
|--------------------------|--------------------------------|--------|
| COMPONENT<br>DESCRIPTION | 3/4-10X4 HEX CAP GR.8<br>PLAIN | INCH   |
|                          |                                | SHEET  |
|                          |                                | 1 of 1 |
| PART NUMBER              | 221075C0400PN                  | SCALE  |
| MATERIAL                 | GRADE 8                        | 1.108  |