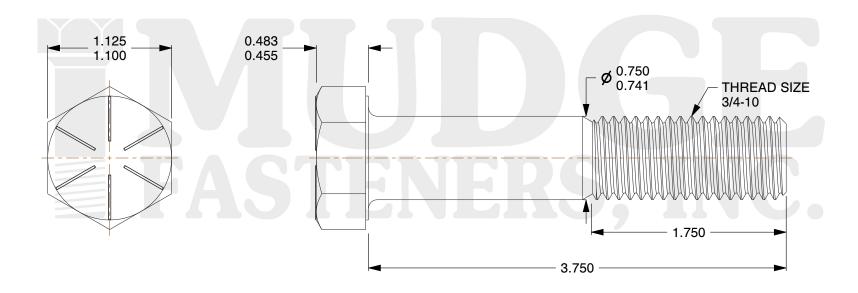

## Notes:

1. HEAD STYLE: HEX HEAD
2. SCREW TYPE: CAP SCREW
3. STANDARD: ANSI B18.2.1

4. MATERIAL: GRADE 8
5. FINISH: ZINC YELLOW

purpose solely res

This file and any associated information and specifications are provided for reference and evaluation purposes only and are subject to change without notice. Mudge Fasteners makes no representations, warranties, or guarantees as to the appropriateness, accuracy, completeness, or suitability for any purpose of the file, information, or specification. You are solely responsible for the use of the file, information, and specifications.

|                          |                                          | UNIT   |
|--------------------------|------------------------------------------|--------|
| COMPONENT<br>DESCRIPTION | 3/4-10X3-3/4 HEX CAP GR.8<br>ZINC YELLOW | INCH   |
|                          |                                          | SHEET  |
|                          |                                          | 1 of 1 |
| PART NUMBER              | 221075C0375Z2                            | SCALE  |
| MATERIAL                 | GRADE 8                                  | 1.160  |