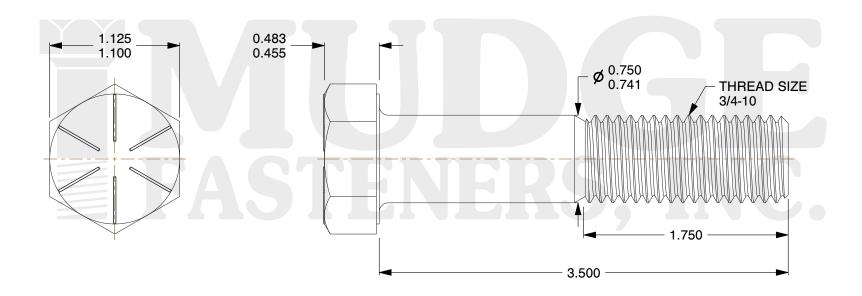

## Notes:

HEAD STYLE: HEX HEAD
SCREW TYPE: CAP SCREW
STANDARD: ANSI B18.2.1
MATERIAL: GRADE 8

5. FINISH: ZINC YELLOW

g www.mudgefasteners.com

This file and any associated information and specifications are provided for reference and evaluation purposes only and are subject to change without notice. Mudge Fasteners makes no representations, warranties, or guarantees as to the appropriateness, accuracy, completeness, or suitability for any purpose of the file, information, or specification. You are solely responsible for the use of the file, information, and specifications.

|                          |                                          | UNIT   |
|--------------------------|------------------------------------------|--------|
| COMPONENT<br>DESCRIPTION | 3/4-10X3-1/2 HEX CAP GR.8<br>ZINC YELLOW | INCH   |
|                          |                                          | SHEET  |
|                          |                                          | 1 of 1 |
| PART NUMBER              | 221075C0350Z2                            | SCALE  |
| MATERIAL                 | GRADE 8                                  | 1.217  |