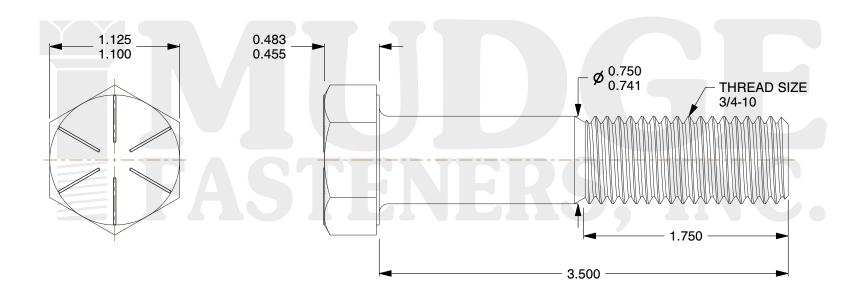

## Notes:

1. HEAD STYLE: HEX HEAD
2. SCREW TYPE: CAP SCREW
3. STANDARD: ANSI B18.2.1

4. MATERIAL: GRADE 8

5. FINISH: PLAIN

@www.mudgefasteners.com

This file and any associated information and specifications are provided for reference and evaluation purposes only and are subject to change without notice. Mudge Fasteners makes no representations, warranties, or guarantees as to the appropriateness, accuracy, completeness, or suitability for any purpose of the file, information, or specification. You are solely responsible for the use of the file, information, and specifications.

|                          |                                    | UNIT   |
|--------------------------|------------------------------------|--------|
| COMPONENT<br>DESCRIPTION | 3/4-10X3-1/2 HEX CAP GR.8<br>PLAIN | INCH   |
|                          |                                    | SHEET  |
|                          |                                    | 1 of 1 |
| PART NUMBER              | 221075C0350PN                      | SCALE  |
| MATERIAL                 | GRADE 8                            | 1.217  |