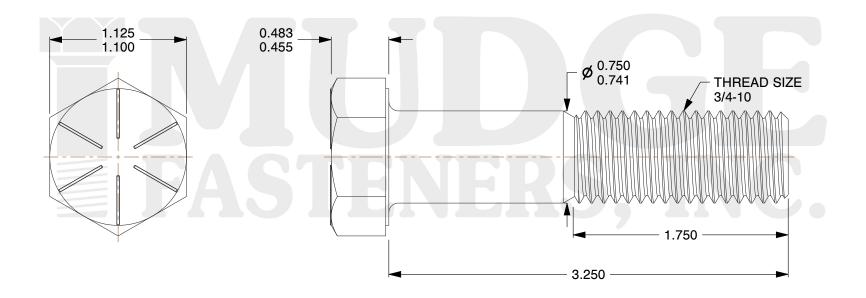

## Notes:

HEAD STYLE: HEX HEAD
SCREW TYPE: CAP SCREW
STANDARD: ANSI B18.2.1
MATERIAL: GRADE 8

5. FINISH: ZINC YELLOW

& www.mudgefasteners.com

This file and any associated information and specifications are provided for reference and evaluation purposes only and are subject to change without notice. Mudge Fasteners makes no representations, warranties, or guarantees as to the appropriateness, accuracy, completeness, or suitability for any purpose of the file, information, or specification. You are solely responsible for the use of the file, information, and specifications.

|                          |                                          | UNIT   |
|--------------------------|------------------------------------------|--------|
| COMPONENT<br>DESCRIPTION | 3/4-10X3-1/4 HEX CAP GR.8<br>ZINC YELLOW | INCH   |
|                          |                                          | SHEET  |
|                          |                                          | 1 of 1 |
| PART NUMBER              | 221075C0325Z2                            | SCALE  |
| MATERIAL                 | GRADE 8                                  | 1.280  |