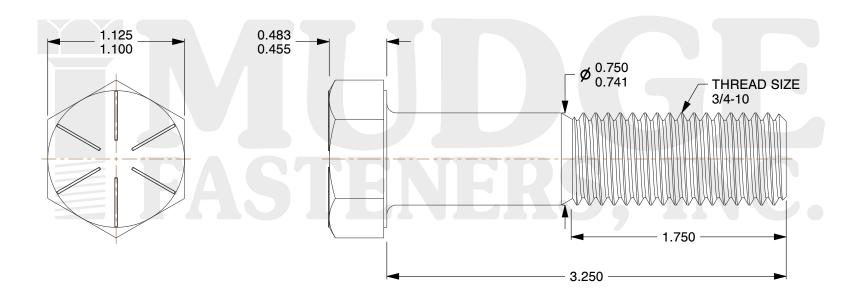

## Notes:

1. HEAD STYLE: HEX HEAD
2. SCREW TYPE: CAP SCREW
3. STANDARD: ANSI B18.2.1

4. MATERIAL: GRADE 8

5. FINISH: PLAIN

@ www.mudgefasteners.com

This file and any associated information and specifications are provided for reference and evaluation purposes only and are subject to change without notice. Mudge Fasteners makes no representations, warranties, or guarantees as to the appropriateness, accuracy, completeness, or suitability for any purpose of the file, information, or specification. You are solely responsible for the use of the file, information, and specifications.

| COMPONENT<br>DESCRIPTION | 3/4-10X3-1/4 HEX CAP GR.8<br>PLAIN 1-3/16 THREAD LENGTH | UNIT   |
|--------------------------|---------------------------------------------------------|--------|
|                          |                                                         | INCH   |
|                          |                                                         | SHEET  |
|                          |                                                         | 1 of 1 |
| PART NUMBER              | 221075C0325PN118TL                                      | SCALE  |
| MATERIAL                 | GRADE 8                                                 | 1.280  |