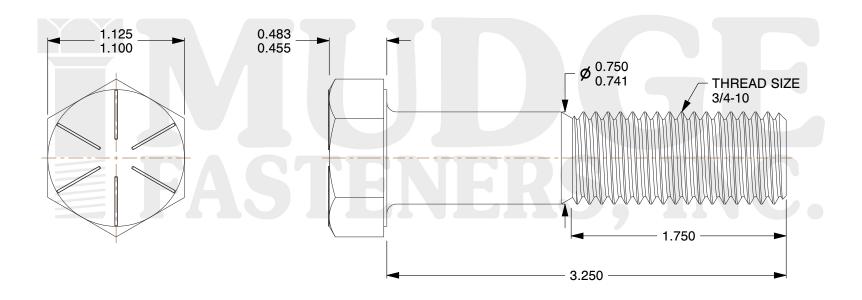

## Notes:

1. HEAD STYLE: HEX HEAD
2. SCREW TYPE: CAP SCREW
3. STANDARD: ANSI B18.2.1

4. MATERIAL: GRADE 8

5. FINISH: PLAIN

@ www.mudgefasteners.com

This file and any associated information and specifications are provided for reference and evaluation purposes only and are subject to change without notice. Mudge Fasteners makes no representations, warranties, or guarantees as to the appropriateness, accuracy, completeness, or suitability for any purpose of the file, information, or specification. You are solely responsible for the use of the file, information, and specifications.

|                          |                                    | UNIT   |
|--------------------------|------------------------------------|--------|
| COMPONENT<br>DESCRIPTION | 3/4-10X3-1/4 HEX CAP GR.8<br>PLAIN | INCH   |
|                          |                                    | SHEET  |
|                          |                                    | 1 of 1 |
| PART NUMBER              | 221075C0325PN                      | SCALE  |
| MATERIAL                 | GRADE 8                            | 1.280  |