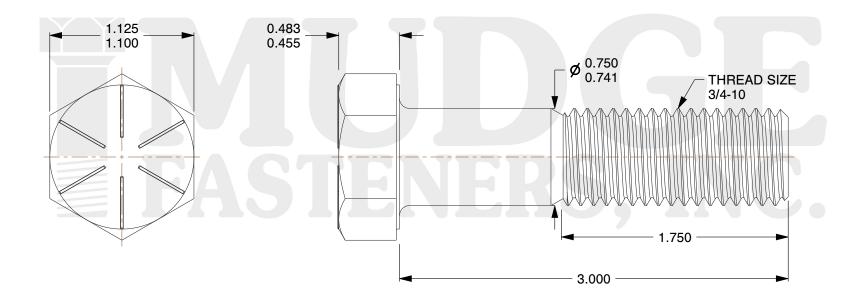

## Notes:

HEAD STYLE: HEX HEAD
SCREW TYPE: CAP SCREW
STANDARD: ANSI B18.2.1
MATERIAL: GRADE 8

5. FINISH: ZINC YELLOW

g www.mudgefasteners.com

This file and any associated information and specifications are provided for reference and evaluation purposes only and are subject to change without notice. Mudge Fasteners makes no representations, warranties, or guarantees as to the appropriateness, accuracy, completeness, or suitability for any purpose of the file, information, or specification. You are solely responsible for the use of the file, information, and specifications.

|                          |                                      | UNIT   |
|--------------------------|--------------------------------------|--------|
| COMPONENT<br>DESCRIPTION | 3/4-10X3 HEX CAP GR.8<br>ZINC YELLOW | INCH   |
|                          |                                      | SHEET  |
|                          |                                      | 1 of 1 |
| PART NUMBER              | 221075C0300Z2                        | SCALE  |
| MATERIAL                 | GRADE 8                              | 1.350  |