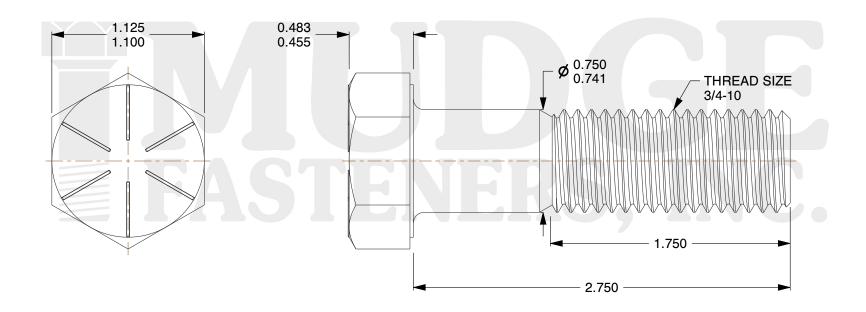

## Notes:

HEAD STYLE: HEX HEAD
SCREW TYPE: CAP SCREW
STANDARD: ANSI B18.2.1
MATERIAL: GRADE 8

5. FINISH: ZINC YELLOW

g www.mudgefasteners.com

This file and any associated information and specifications are provided for reference and evaluation purposes only and are subject to change without notice. Mudge Fasteners makes no representations, warranties, or guarantees as to the appropriateness, accuracy, completeness, or suitability for any purpose of the file, information, or specification. You are solely responsible for the use of the file, information, and specifications.

|                          |                                          | UNIT   |
|--------------------------|------------------------------------------|--------|
| COMPONENT<br>DESCRIPTION | 3/4-10X2-3/4 HEX CAP GR.8<br>ZINC YELLOW | INCH   |
|                          |                                          | SHEET  |
|                          |                                          | 1 of 1 |
| PART NUMBER              | 221075C0275Z2                            | SCALE  |
| MATERIAL                 | GRADE 8                                  | 1.427  |