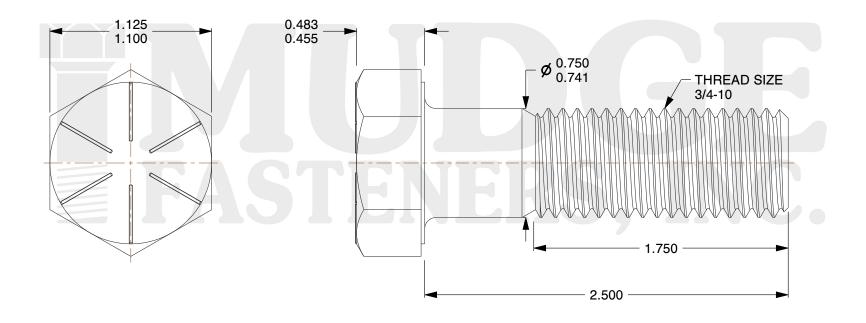

## Notes:

1. HEAD STYLE: HEX HEAD
2. SCREW TYPE: CAP SCREW
3. STANDARD: ANSI B18.2.1

4. MATERIAL: GRADE 8

5. FINISH: PLAIN

@www.mudgefasteners.com

This file and any associated information and specifications are provided for reference and evaluation purposes only and are subject to change without notice. Mudge Fasteners makes no representations, warranties, or guarantees as to the appropriateness, accuracy, completeness, or suitability for any purpose of the file, information, or specification. You are solely responsible for the use of the file, information, and specifications.

|                          |                                    | UNIT   |
|--------------------------|------------------------------------|--------|
| COMPONENT<br>DESCRIPTION | 3/4-10X2-1/2 HEX CAP GR.8<br>PLAIN | INCH   |
|                          |                                    | SHEET  |
|                          |                                    | 1 of 1 |
| PART NUMBER              | 221075C0250PN                      | SCALE  |
| MATERIAL                 | GRADE 8                            | 1.515  |