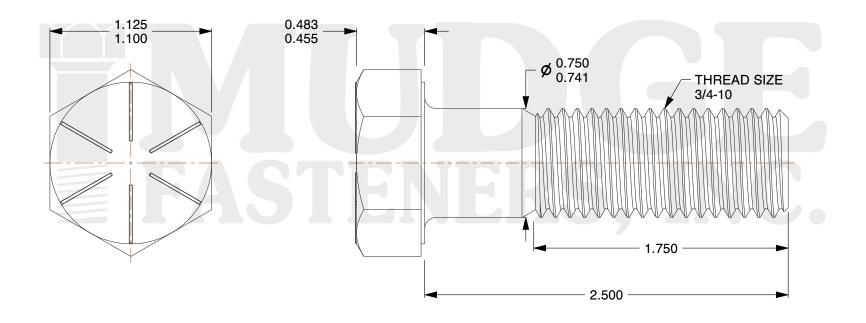

## Notes:

HEAD STYLE: HEX HEAD
SCREW TYPE: CAP SCREW
STANDARD: ANSI B18.2.1
MATERIAL: GRADE 8

5. FINISH: BLACK OXIDE

@www.mudgefasteners.com

This file and any associated information and specifications are provided for reference and evaluation purposes only and are subject to change without notice. Mudge Fasteners makes no representations, warranties, or guarantees as to the appropriateness, accuracy, completeness, or suitability for any purpose of the file, information, or specification. You are solely responsible for the use of the file, information, and specifications.

|                          |                                          | UNIT   |
|--------------------------|------------------------------------------|--------|
| COMPONENT<br>DESCRIPTION | 3/4-10X2-1/2 HEX CAP GR.8<br>BLACK OXIDE | INCH   |
|                          |                                          | SHEET  |
|                          |                                          | 1 of 1 |
| PART NUMBER              | 221075C0250BO                            | SCALE  |
| MATERIAL                 | GRADE 8                                  | 1.515  |