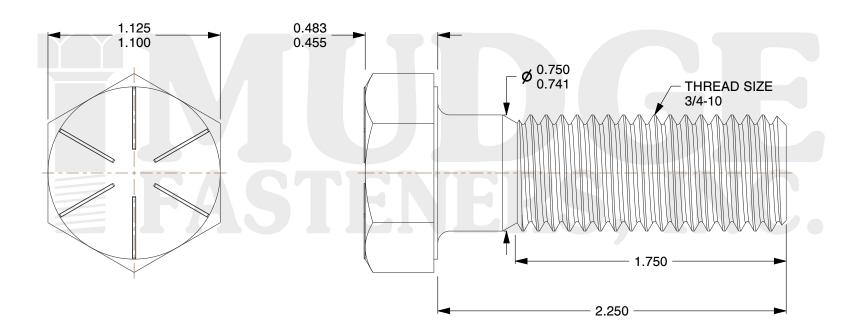

## Notes:

1. HEAD STYLE: HEX HEAD
2. SCREW TYPE: CAP SCREW
3. STANDARD: ANSI B18.2.1

4. MATERIAL: GRADE 8

5. FINISH: PLAIN

@ www.mudgefasteners.com

This file and any associated information and specifications are provided for reference and evaluation purposes only and are subject to change without notice. Mudge Fasteners makes no representations, warranties, or guarantees as to the appropriateness, accuracy, completeness, or suitability for any purpose of the file, information, or specification. You are solely responsible for the use of the file, information, and specifications.

|                          |                                    | UNIT   |
|--------------------------|------------------------------------|--------|
| COMPONENT<br>DESCRIPTION | 3/4-10X2-1/4 HEX CAP GR.8<br>PLAIN | INCH   |
|                          |                                    | SHEET  |
|                          |                                    | 1 of 1 |
| PART NUMBER              | 221075C0225PN                      | SCALE  |
| MATERIAL                 | GRADE 8                            | 1.613  |