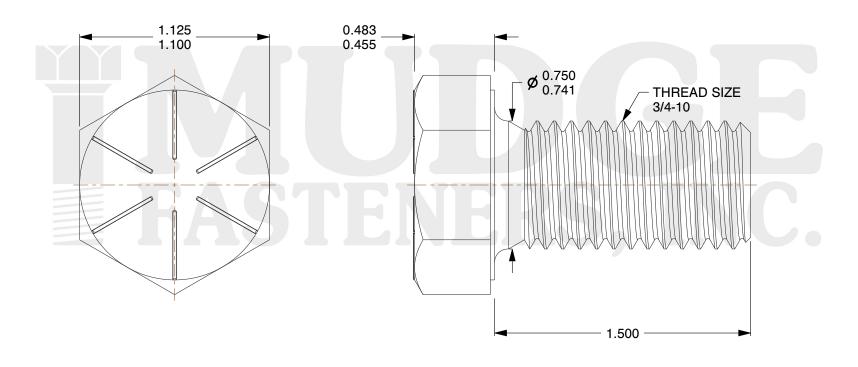

## Notes:

HEAD STYLE: HEX HEAD
SCREW TYPE: CAP SCREW
STANDARD: ANSI B18.2.1
MATERIAL: GRADE 8

5. FINISH: ZINC YELLOW

g www.mudgefasteners.com

This file and any associated information and specifications are provided for reference and evaluation purposes only and are subject to change without notice. Mudge Fasteners makes no representations, warranties, or guarantees as to the appropriateness, accuracy, completeness, or suitability for any purpose of the file, information, or specification. You are solely responsible for the use of the file, information, and specifications.

|                          |                                          | UNIT   |
|--------------------------|------------------------------------------|--------|
| COMPONENT<br>DESCRIPTION | 3/4-10X1-1/2 HEX CAP GR.8<br>ZINC YELLOW | INCH   |
|                          |                                          | SHEET  |
|                          |                                          | 1 of 1 |
| PART NUMBER              | 221075C0150Z2                            | SCALE  |
| MATERIAL                 | GRADE 8                                  | 1.778  |