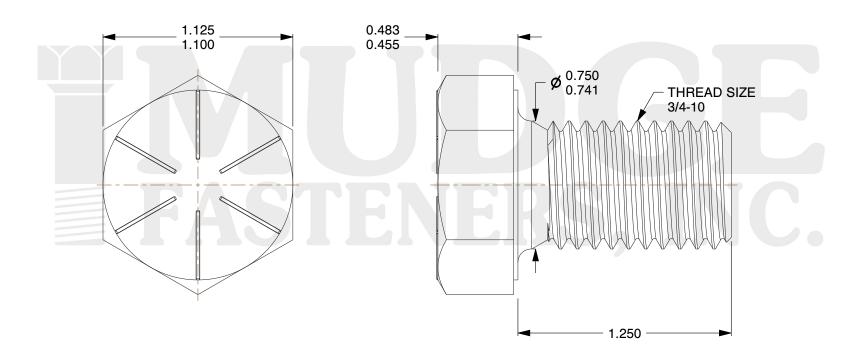

## Notes:

HEAD STYLE: HEX HEAD
SCREW TYPE: CAP SCREW
STANDARD: ANSI B18.2.1
MATERIAL: GRADE 8

5. FINISH: ZINC YELLOW

@ www.mudgefasteners.com

This file and any associated information and specifications are provided for reference and evaluation purposes only and are subject to change without notice. Mudge Fasteners makes no representations, warranties, or guarantees as to the appropriateness, accuracy, completeness, or suitability for any purpose of the file, information, or specification. You are solely responsible for the use of the file, information, and specifications.

|                          |                                          | UNIT   |
|--------------------------|------------------------------------------|--------|
| COMPONENT<br>DESCRIPTION | 3/4-10X1-1/4 HEX CAP GR.8<br>ZINC YELLOW | INCH   |
|                          |                                          | SHEET  |
|                          |                                          | 1 of 1 |
| PART NUMBER              | 221075C0125Z2                            | SCALE  |
| MATERIAL                 | GRADE 8                                  | 1.778  |