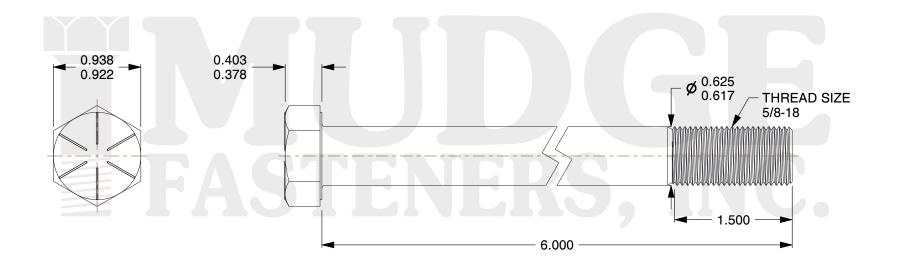

## Notes:

1. HEAD STYLE: HEX HEAD
2. SCREW TYPE: CAP SCREW
3. STANDARD: ANSI B18.2.1

4. MATERIAL: GRADE 8
5. FINISH: ZINC YELLOW

@www.mudgefasteners.com

This file and any associated information and specifications are provided for reference and evaluation purposes only and are subject to change without notice. Mudge Fasteners makes no representations, warranties, or guarantees as to the appropriateness, accuracy, completeness, or suitability for any purpose of the file, information, or specification. You are solely responsible for the use of the file, information, and specifications.

|                          |                                      | UNIT   |
|--------------------------|--------------------------------------|--------|
| COMPONENT<br>DESCRIPTION | 5/8-18X6 HEX CAP GR.8<br>ZINC YELLOW | INCH   |
|                          |                                      | SHEET  |
|                          |                                      | 1 of 1 |
| PART NUMBER              | 221062F0600Z2                        | SCALE  |
| MATERIAL                 | GRADE 8                              | 0.980  |