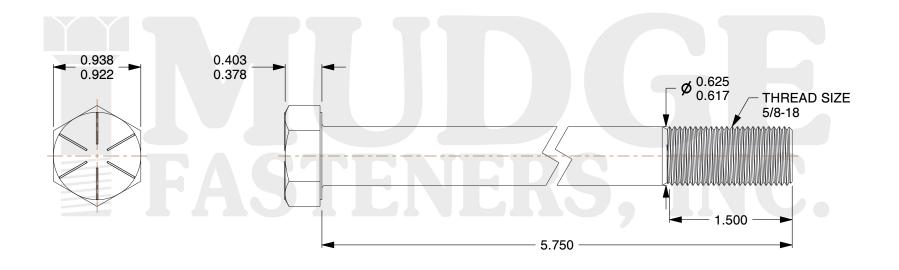

## Notes:

1. HEAD STYLE: HEX HEAD 2. SCREW TYPE: CAP SCREW 3. STANDARD: ANSI B18.2.1

4. MATERIAL: GRADE 85. FINISH: ZINC YELLOW

8 www.mudgefasteners.com

This file and any associated information and specifications are provided for reference and evaluation purposes only and are subject to change without notice. Mudge Fasteners makes no representations, warranties, or guarantees as to the appropriateness, accuracy, completeness, or suitability for any purpose of the file, information, or specification. You are solely responsible for the use of the file, information, and specifications.

|                          |                                          | UNIT   |
|--------------------------|------------------------------------------|--------|
| COMPONENT<br>DESCRIPTION | 5/8-18X5-3/4 HEX CAP GR.8<br>ZINC YELLOW | INCH   |
|                          |                                          | SHEET  |
|                          |                                          | 1 of 1 |
| PART NUMBER              | 221062F0575Z2                            | SCALE  |
| MATERIAL                 | GRADE 8                                  | 0.980  |