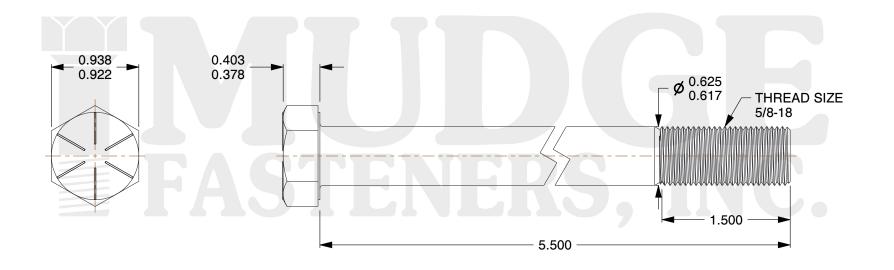

## Notes:

HEAD STYLE: HEX HEAD
SCREW TYPE: CAP SCREW
STANDARD: ANSI B18.2.1

4. MATERIAL: GRADE 85. FINISH: ZINC YELLOW

This file and any associated information and specifications are provided for reference and evaluation purposes only and are subject to change without notice. Mudge Fasteners makes no representations, warranties, or guarantees as to the appropriateness, accuracy, completeness, or suitability for any purpose of the file, information, or specification. You are solely responsible for the use of the file, information, and specifications.

|                          |                                          | UNIT   |
|--------------------------|------------------------------------------|--------|
| COMPONENT<br>DESCRIPTION | 5/8-18X5-1/2 HEX CAP GR.8<br>ZINC YELLOW | INCH   |
|                          |                                          | SHEET  |
|                          |                                          | 1 of 1 |
| PART NUMBER              | 221062F0550Z2                            | SCALE  |
| MATERIAL                 | GRADE 8                                  | 0.980  |