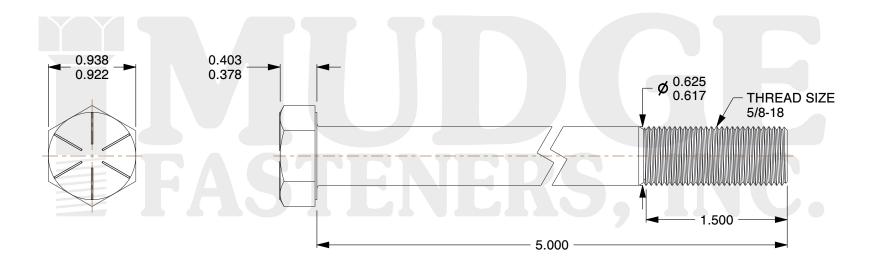

## Notes:

1. HEAD STYLE: HEX HEAD
2. SCREW TYPE: CAP SCREW
3. STANDARD: ANSI B18.2.1

4. MATERIAL: GRADE 8

5. FINISH: PLAIN

@ www.mudgefasteners.com

This file and any associated information and specifications are provided for reference and evaluation purposes only and are subject to change without notice. Mudge Fasteners makes no representations, warranties, or guarantees as to the appropriateness, accuracy, completeness, or suitability for any purpose of the file, information, or specification. You are solely responsible for the use of the file, information, and specifications.

|                          |                                | UNIT   |
|--------------------------|--------------------------------|--------|
| COMPONENT<br>DESCRIPTION | 5/8-18X5 HEX CAP GR.8<br>PLAIN | INCH   |
|                          |                                | SHEET  |
|                          |                                | 1 of 1 |
| PART NUMBER              | 221062F0500PN                  | SCALE  |
| MATERIAL                 | GRADE 8                        | 0.980  |