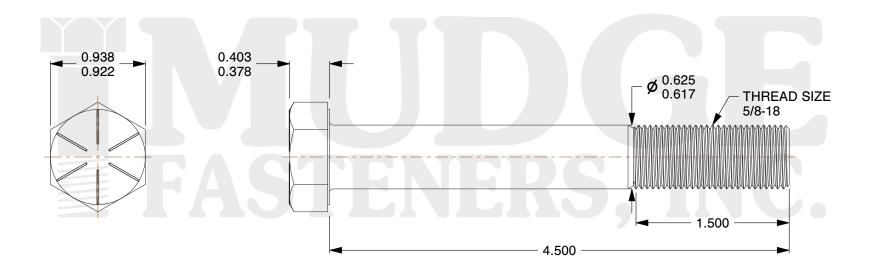

## Notes:

HEAD STYLE: HEX HEAD
 SCREW TYPE: CAP SCREW
 STANDARD: ANSI B18.2.1

4. MATERIAL: GRADE 8
5. FINISH: ZINC YELLOW

@www.mudgefasteners.com

This file and any associated information and specifications are provided for reference and evaluation purposes only and are subject to change without notice. Mudge Fasteners makes no representations, warranties, or guarantees as to the appropriateness, accuracy, completeness, or suitability for any purpose of the file, information, or specification. You are solely responsible for the use of the file, information, and specifications.

|                          |                                          | UNIT   |
|--------------------------|------------------------------------------|--------|
| COMPONENT<br>DESCRIPTION | 5/8-18X4-1/2 HEX CAP GR.8<br>ZINC YELLOW | INCH   |
|                          |                                          | SHEET  |
|                          |                                          | 1 of 1 |
| PART NUMBER              | 221062F0450Z2                            | SCALE  |
| MATERIAL                 | GRADE 8                                  | 1.064  |