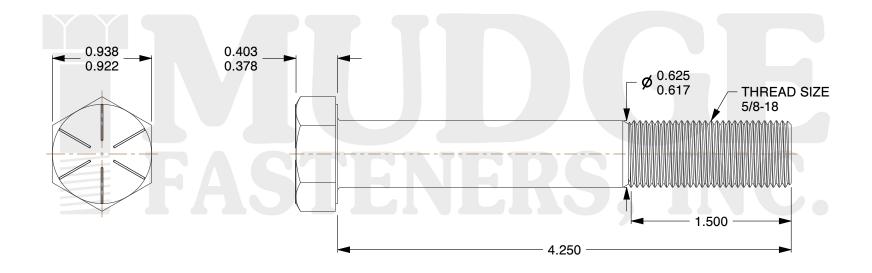

## Notes:

HEAD STYLE: HEX HEAD
SCREW TYPE: CAP SCREW
STANDARD: ANSI B18.2.1
MATERIAL: GRADE 8

5. FINISH: ZINC YELLOW

@www.mudgefasteners.com

This file and any associated information and specifications are provided for reference and evaluation purposes only and are subject to change without notice. Mudge Fasteners makes no representations, warranties, or guarantees as to the appropriateness, accuracy, completeness, or suitability for any purpose of the file, information, or specification. You are solely responsible for the use of the file, information, and specifications.

|                          |                                          | UNIT   |
|--------------------------|------------------------------------------|--------|
| COMPONENT<br>DESCRIPTION | 5/8-18X4-1/4 HEX CAP GR.8<br>ZINC YELLOW | INCH   |
|                          |                                          | SHEET  |
|                          |                                          | 1 of 1 |
| PART NUMBER              | 221062F0425Z2                            | SCALE  |
| MATERIAL                 | GRADE 8                                  | 1.111  |